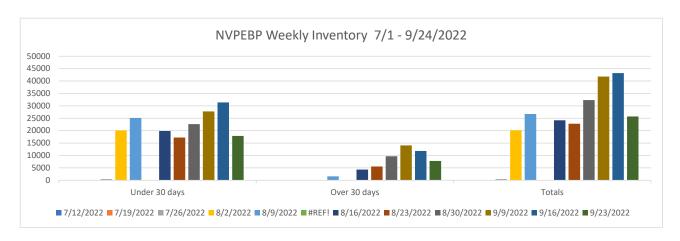

## Claim Inventory 7/1-9/24/2022 (weekly)

| NV PEBP       | 7/12/2022 | 7/19/2022 | 7/26/2022 | 8/2/2022 | 8/9/2022 | 8/16/2022 | 8/23/2022 | 8/30/2022 | 9/9/2022 | 9/16/2022 | 9/23/2022 |
|---------------|-----------|-----------|-----------|----------|----------|-----------|-----------|-----------|----------|-----------|-----------|
| Under 30 days | 1         | 78        | 485       | 20129    | 25113    | 19868     | 17236     | 22633     | 27760    | 31391     | 17897     |
| Over 30 days  | 0         | 8         | 26        | 18       | 1592     | 4328      | 5548      | 9678      | 14045    | 11806     | 7816      |
| Totals        | 1         | 86        | 511       | 20147    | 26705    | 24196     | 22784     | 32311     | 41805    | 43197     | 25713     |