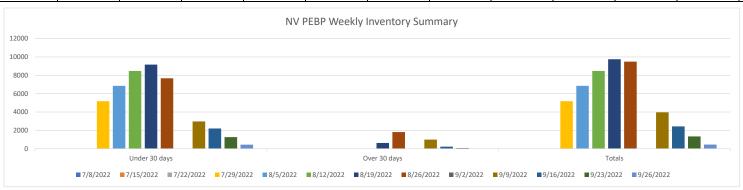

## Claim Inventory 7/1-9/23/2022 (weekly)

| As |  |  |
|----|--|--|

| NV PEBP       | 7/8/2022 | 7/15/2022 | 7/22/2022 | 7/29/2022 | 8/5/2022 | 8/12/2022 | 8/19/2022 | 8/26/2022 | 9/2/2022 | 9/9/2022 | 9/16/2022 | 9/23/2022 | 9/26/2022 |
|---------------|----------|-----------|-----------|-----------|----------|-----------|-----------|-----------|----------|----------|-----------|-----------|-----------|
| Under 30 days |          |           | 3         | 5175      | 6851     | 8479      | 9172      | 7678      |          | 2977     | 2207      | 1267      | 441       |
| Over 30 days  | 0        | 0         | 0         | 0         | 0        | 1         | 622       | 1815      |          | 988      | 224       | 75        | 8         |
| Totals        | 0        | 0         | 3         | 5175      | 6851     | 8480      | 9749      | 9493      | 0        | 3965     | 2431      | 1342      | 449       |