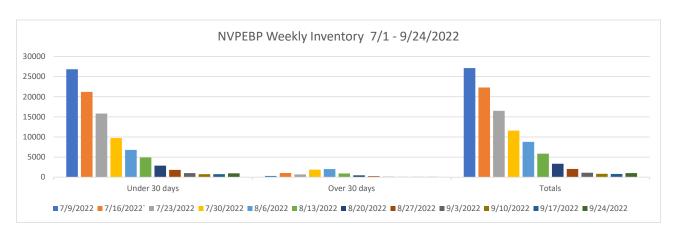

## Claim Inventory 7/1-9/24/2022 (weekly)

| NV PEBP       | 7/9/2022 | 7/16/2022` | 7/23/2022 | 7/30/2022 | 8/6/2022 | 8/13/2022 | 8/20/2022 | 8/27/2022 | 9/3/2022 | 9/10/2022 | 9/17/2022 | 9/24/2022 |
|---------------|----------|------------|-----------|-----------|----------|-----------|-----------|-----------|----------|-----------|-----------|-----------|
| Under 30 days | 26827    | 21225      | 15819     | 9727      | 6785     | 4899      | 2878      | 1793      | 999      | 760       | 762       | 948       |
| Over 30 days  | 318      | 1051       | 676       | 1872      | 2003     | 932       | 447       | 249       | 104      | 78        | 58        | 57        |
| Totals        | 27145    | 22306      | 16495     | 11599     | 8788     | 5831      | 3325      | 2042      | 1103     | 838       | 820       | 1005      |